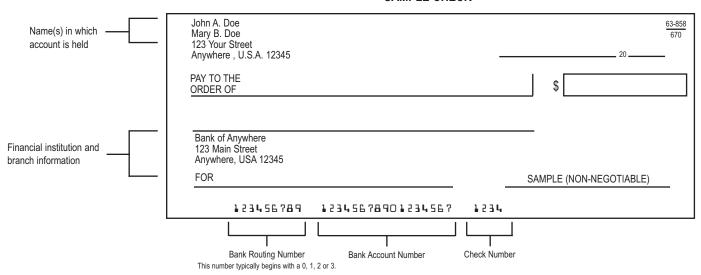

# How to complete this form

- 1. This company plan offers only monthly deductions. Check the box to confirm your agreement.
- Amount of automatic deduction: Indicate the amount authorized to transfer from your account to purchase additional shares.
- 3. Indicate the type of account held with the financial institution.
- 4. Indicate checking or savings.
- 5. Print the complete financial institution account number.
- 6. Print the financial institution routing number from your check or savings deposit slip. If you are using a savings account, contact your financial institution for the routing number.
- 7. Print the name(s) in which the financial institution account is held.
- All authorized owners of the financial institution account must sign this form.

### **SAMPLE CHECK**